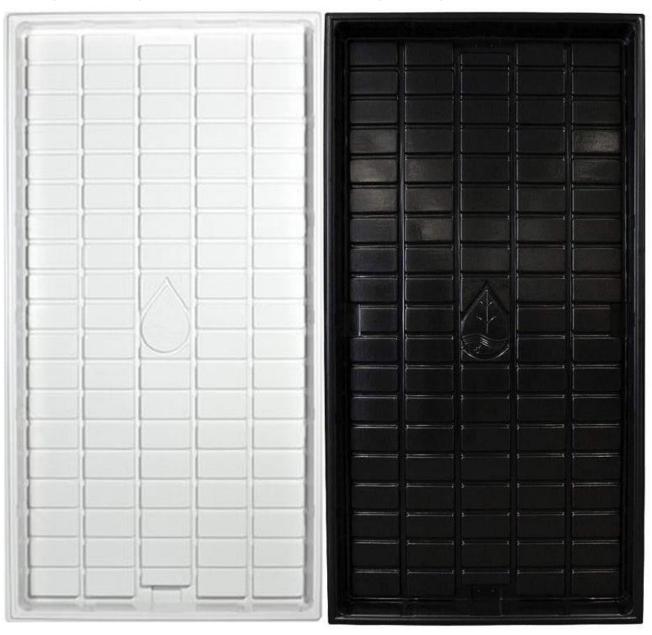

# **Botanicare Grow Trays | Black & White**

Botanicare Grow Trays are an easy choice with superior rigidity compared to other grow trays on the market. All Botanicare trays are made in the USA using renewable solar energy with at least 80% recycled materials. These trays are an economical purchase for the space-minded consumer.

Botanicare Grow Trays are available in several different sizes and come in both black or white colors, and inside dimensions (ID) or outside dimensions (OD). You can see all of the sizes/colors from the dropdown menu above. Below we will go into more detail about the difference between grow trays listed as "Inside Dimensions" vs "Outside Dimensions" so you can make the most informed decision possible when choosing a grow tray for your hydroponic system.